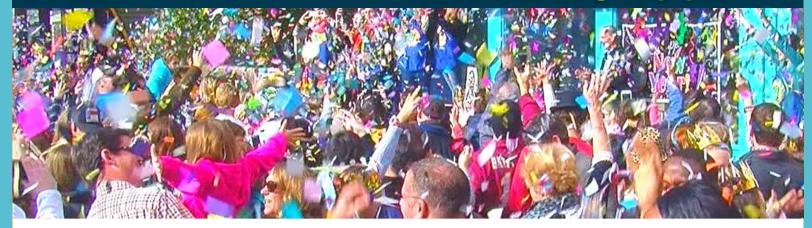

## **NEW YEAR'S NOON**

9AM-NOON 12.31.22 New Year's Noon is a family friendly end-of-year celebration where we ring in the new year at NOON, instead of midnight.

Activities include:

- Decorate a party crown
- Craft a streamer stick
- Juice Toast to the New Year
- Reflect on the past year with an end of year survey
- Make glitzy slime and the event culminates with an
- Epic confetti toss at NOON!