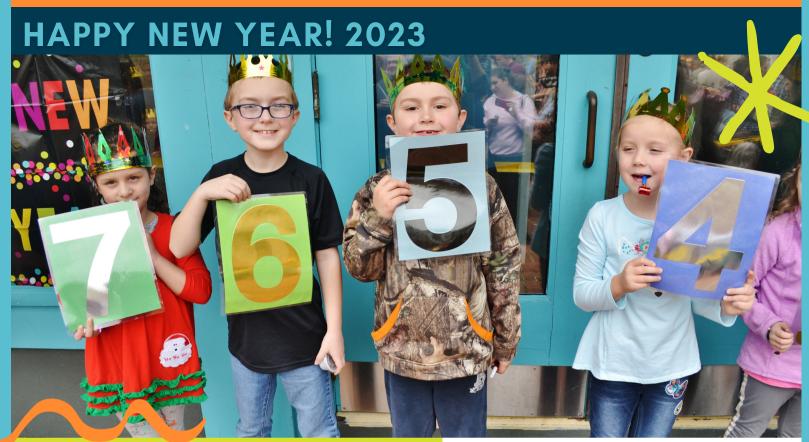

## **NEW YEAR'S NOON**

9AM-NOON 12.31.22 New Year's Noon is a family friendly end-of-year celebration where we ring in the new year at NOON, instead of midnight.

Activities include:

- Decorate a party crown
- Craft a streamer stick
- Juice Toast to the New Year
- Reflect on the past year with an end of year survey
- Make glitzy slime and the event culminates with an
- Epic confetti toss at NOON!