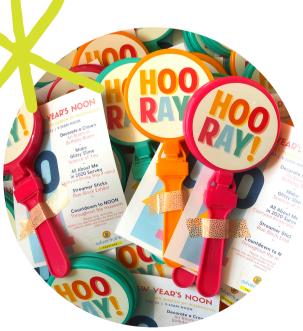

## **NEW YEAR'S NOON**

9AM-NOON 12.31.22 New Year's Noon is a family friendly end-of-year celebration where we ring in the new year at NOON, instead of midnight.

Activities include:

- Decorate a party crown
- Craft a streamer stick
- Juice Toast to the New Year
- Reflect on the past year with an end of year survey
- Make glitzy slime and the event culminates with an
- Epic confetti toss at NOON!